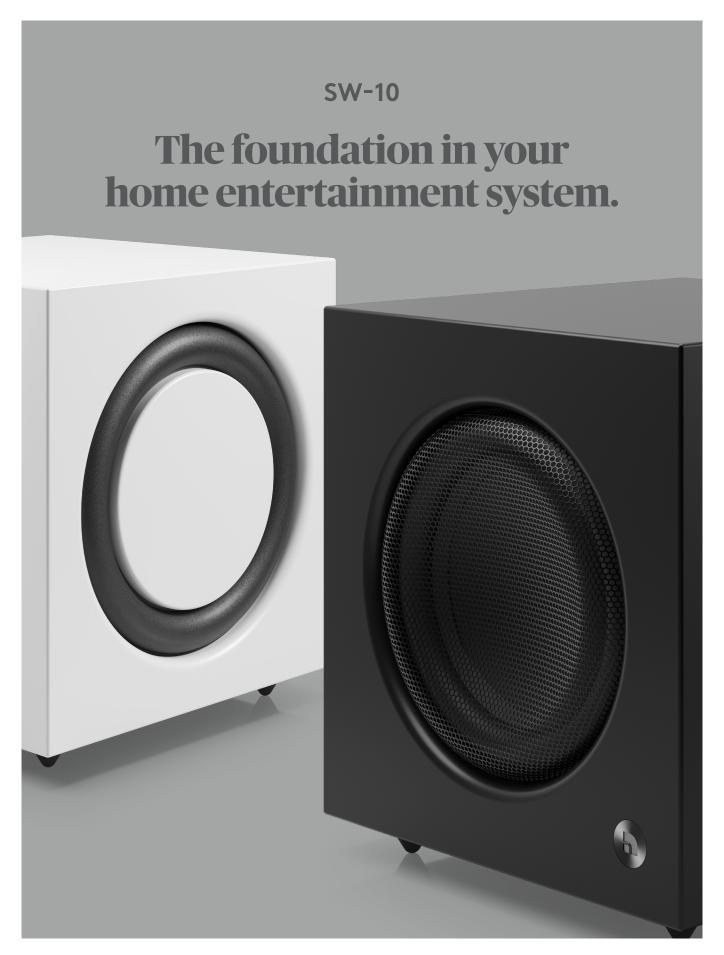

#### SW-10

Our premium subwoofer with effortless deep bass, that suits all your home entertainment needs. A sub that will work perfectly with both music and movies.

The subwoofer has been engineered to integrate seamlessly with your main speakers. Especially A26 and A36.

The deep tuning of the subwoofer will let you enjoy the sounds effects of your favourite movies.

The design follows the modern Audio Pro home interior décor style, far from old fashioned big, black boxes that don't really fit into any home.

# **TOP 3 FEATURES:**

Premium Audio Pro bass performance with effortless deep bass.

Designed for modern homes, with modern Audio Pro décor style.

Perfectly engineered for both music and movies, true home entertainment.