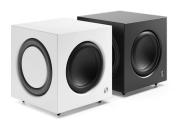

AUDIO PRO SW-10 - Powered Subwoofer - HiFi

Colours: Black, White

#### SW-10

Our premium subwoofer with effortless deep bass, that suits all your home entertainment needs. A sub that will work perfectly with both music and movies.

The subwoofer has been engineered to integrate seamlessly with your main speakers. Especially A26 and A36.

The deep tuning of the subwoofer will let you enjoy the sounds effects of your favourite movies.

The design follows the modern Audio Pro home interior décor style, far from old fashioned big, black boxes that don't really fit into any home.