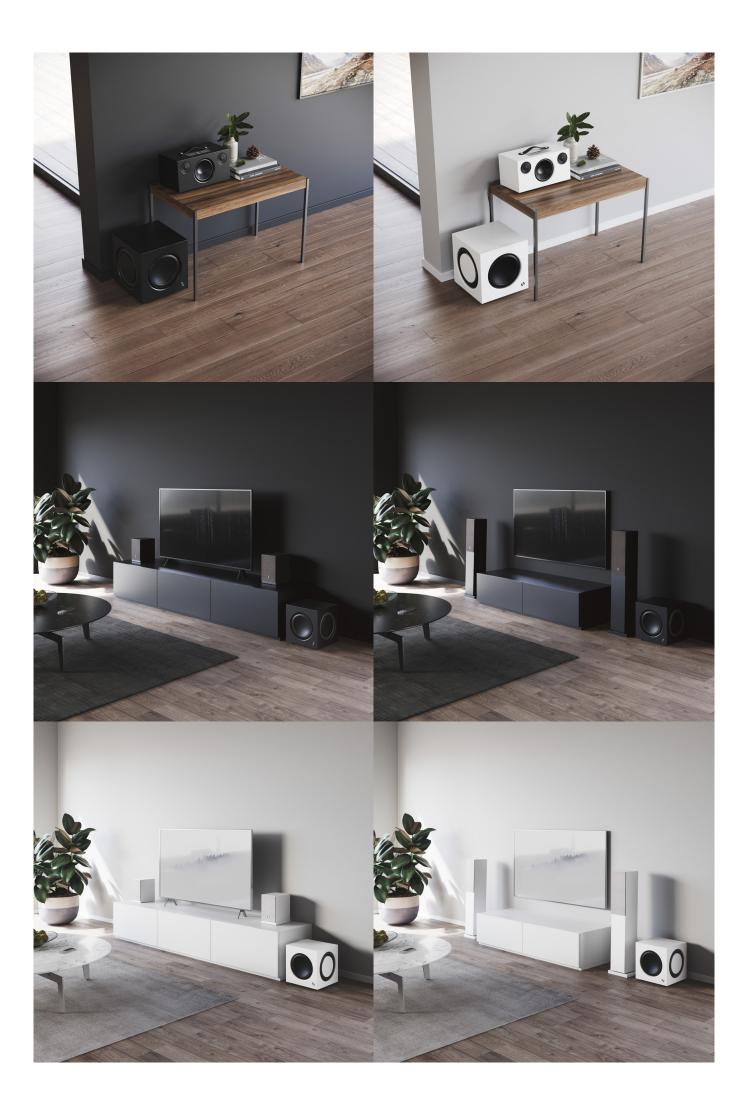

#### SW-10

Our premium subwoofer with effortless deep bass, that suits all your home entertainment needs. A sub that will work perfectly with both music and movies.

The subwoofer has been engineered to integrate seamlessly with your main speakers. Especially A26 and A36.

The deep tuning of the subwoofer will let you enjoy the sounds effects of your favourite movies.

The design follows the modern Audio Pro home interior décor style, far from old fashioned big, black boxes that don't really fit into any home.

# **TOP 3 FEATURES:**

Premium Audio Pro bass performance with effortless deep bass.

Designed for modern homes, with modern Audio Pro décor style.

Perfectly engineered for both music and movies, true home entertainment.

#### SW-10

A premium sub that will work perfectly with both music and movies. The subwoofer has been engineered to integrate seamlessly with your main speakers.

# **TOP 3 FEATURES:**

- Premium Audio Pro bass performance
- Designed for modern homes
- Perfectly engineered for both music and movies.

CONNECTIVITY