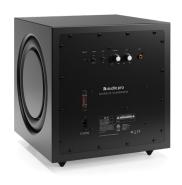

## **SPECIFICATIONS**

Type: Powered subwoofer, bassreflex

Amplifier: 200 W Digital Class D, DSP controlled

Woofer: 8" longthrow Passive radiator: 2x9" Frequency range: 33–120 Hz

Variable crossover frequency: 40–120 Hz

Phase: 0-180 degrees

Inputs: RCA

Dimensions HxWxD: 280x280x295 mm