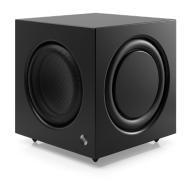

AUDIO PRO SW-10 - Powered Subwoofer - HiFi

Colours: Black, White

#### SW-10

Our premium subwoofer with effortless deep bass, that suits all your home entertainment needs. A sub that will work perfectly with both music and movies.

The subwoofer has been engineered to integrate seamlessly with your main speakers. Especially A26 and A36.

The deep tuning of the subwoofer will let you enjoy the sounds effects of your favourite movies.

The design follows the modern Audio Pro home interior décor style, far from old fashioned big, black boxes that don't really fit into any home.