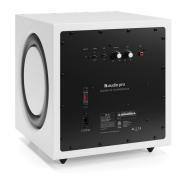

## **SPECIFICATIONS**

Type: Powered subwoofer, bassreflex

Amplifier: 200 W Digital Class D, DSP controlled

Woofer: 8" longthrow Passive radiator: 2x9" Frequency range: 33–120 Hz

Variable crossover frequency: 40–120 Hz

Phase: 0-180 degrees

Inputs: RCA

Dimensions HxWxD: 280x280x295 mm