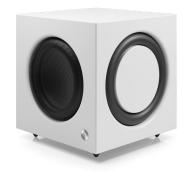

AUDIO PRO SW-10 - Powered Subwoofer - HiFi

Colours: Black, White

#### SW-10

Our premium subwoofer with effortless deep bass, that suits all your home entertainment needs. A sub that will work perfectly with both music and movies.

The subwoofer has been engineered to integrate seamlessly with your main speakers. Especially A26 and A36.

The deep tuning of the subwoofer will let you enjoy the sounds effects of your favourite movies.

The design follows the modern Audio Pro home interior décor style, far from old fashioned big, black boxes that don't really fit into any home.